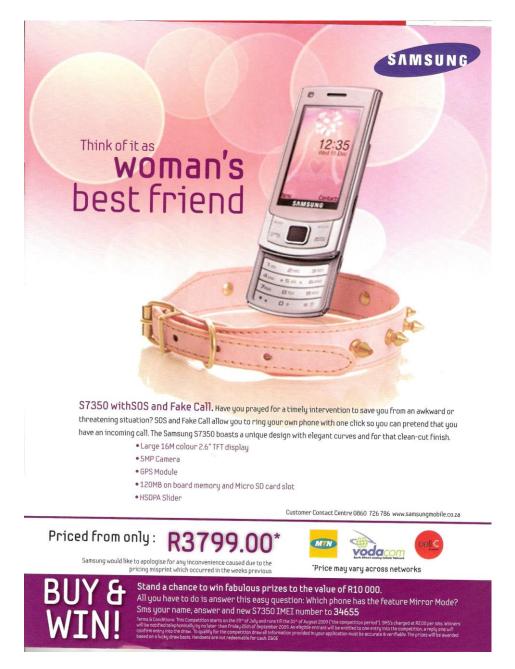

### Questions

| ч.  | why do you think there is a conar in the picture:                  | (2)<br>[10] |
|-----|--------------------------------------------------------------------|-------------|
| 4.  | Why do you think there is a collar in the picture?                 | (2)         |
| 3.2 | Do you think pink is the best colour for this advert? Why/Why not? | (2)         |
| 3.1 | Why do you think that the advertiser chose pink?                   | (1)         |
| 2.2 | Do you think this product would appeal to anyone else? Explain.    | (2)         |
| 2.1 | Who does the advertiser think will buy this product? Why?          | (2)         |
| 1.  | Which product is advertised?                                       | (1)         |

#### **Suggested Solutions**

|     |                                                                                                                                                                    | [10] |  |
|-----|--------------------------------------------------------------------------------------------------------------------------------------------------------------------|------|--|
|     | as a woman's best friend. 🗸                                                                                                                                        | (2)  |  |
| 4.  | A dog is meant to be a man's best friend ✓ and this phone is taking the dog's place                                                                                |      |  |
| 3.2 | Own opinion. The learner can say the colour is sexist and stereotyped, or not.                                                                                     | (2)  |  |
| 3.1 | Pink is meant to be a female colour and the advert is designed for women.                                                                                          | (1)  |  |
| 2.2 | Own opinion. 2 marks for reasonable discussion.                                                                                                                    | (2)  |  |
|     | $\checkmark\checkmark$                                                                                                                                             | (2)  |  |
| 2.1 | The product is designed for women. ✓ A woman can phone herself if she is in a difficult situation and so pretend she has a call and get herself out of the problem | ۱.   |  |
| 1.  | A Samsung phone: S7350.                                                                                                                                            | (1)  |  |